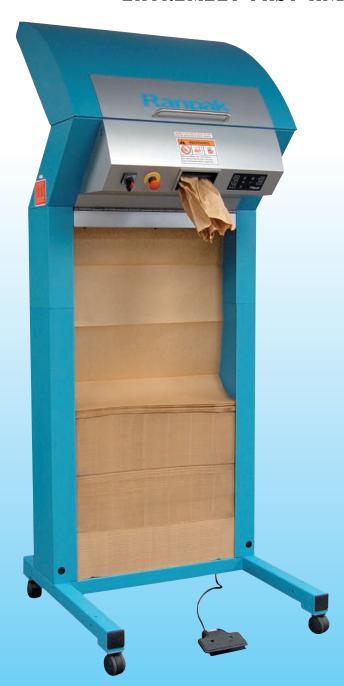

# FilPak®

EXTREMELY FAST AND EFFICIENT VOIDFILL

FillPak converts fanfold paper into a fast, efficient and effective voidfill material that will protect your products during shipment.

- *Fast* converting speed is 55 inches per second
- *Versatile* integrates easily into a voidfill or pick and pack operation
- *Economical* more cost effective than other voidfill materials
- *Efficient* seven packs of paper can be stacked, adhered together and converted for maximum uptime and throughput

### FILLPAK® CONVERTER

CONVERTER

Height 93" Width 35"

Depth 38"

Weight 300 pounds Shipping Weight 350 pounds

**OPERATION** 

Packing Height 66" (floor to

chute height)

Operation Footswitch
Operating Speeds 30, 45 and 55

inches per second