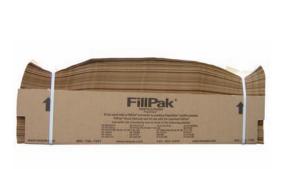

#### **FANFOLD PAPER**

**PAPER** 

Width 30"

30

Basis Weight 30 pounds

**BOX** 

Length 1,660 feet

Dimensions 30"W x 8.5"H x 8.5" Depth

Weight 41.5 pounds

**PALLET** 

Boxes per Pallet 30

Weight 1,310 pounds